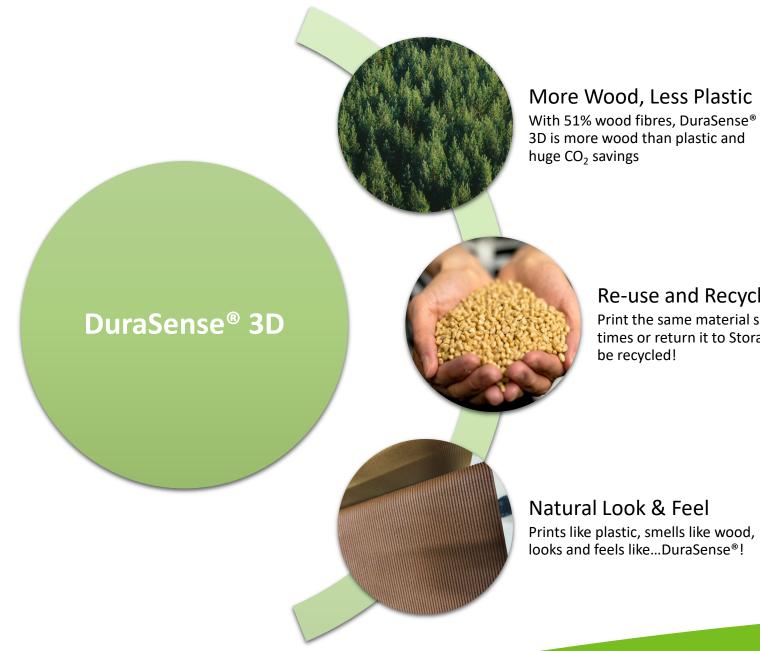

#### **Re-use and Recycle**

Print the same material several times or return it to Stora Enso to be recycled!

#### Natural Look & Feel Prints like plastic, smells like wood, looks and feels like...DuraSense<sup>®</sup>!