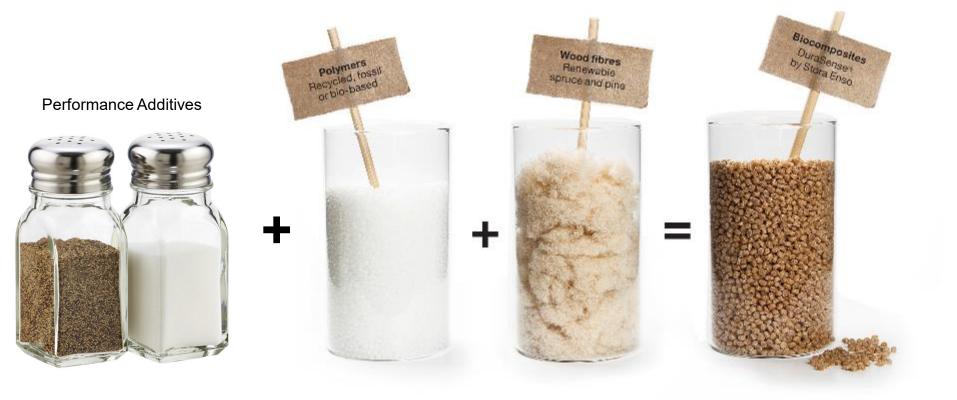

## Affordable Large-scale 3D printing with Wood-plastic Composites

2020-12-09

Matthew Smyth

THE RENEWABLE MATERIALS COMPANY

## Stora Enso in a nutshell



Leading provider of renewable solutions

Some 26 000 employees in **30 countries** 



Sales in 2019 10.1 billion euro

Shares listed in Helsinki and Stockholm

Packaging **Biomaterial** Wood Paper

Inter late

# Stora Enso's DuraSense® Biocomposite



#### What are biocomposites?





THE RENEWABLE MATERIALS COMPANY

### Affordable Sustainability





## **Affordable Sustainability**





6 3/12/2020 \*Pricing and emissions are approximate and generic

THE RENEWABLE MATERIALS COMPANY



#### **Re-use and Recycle**

Print the same material several times or return it to Stora Enso to be recycled!

#### Natural Look & Feel Prints like plastic, smells like wood, looks and feels like...DuraSense<sup>®</sup>!



## **Printing with Fused Granular Fabrication**







#### Furniture







#### Windows





#### **Up Next...Architecture**







#### Also...

- Modeling
- Casting moulds

#### **Biocomposite Competence Centre**





The Stora Enso Biocomposites Competence Center was built to accelerate and support the growth of biocomposites markets

#### **Circular Solutions*